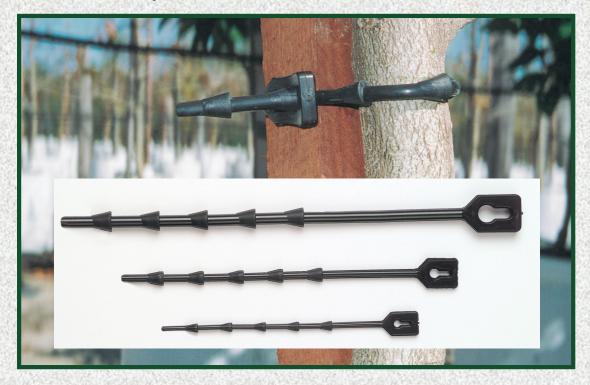

## Easi-Tie<sup>®</sup> RUBBER TREE TIES

**Premium Plastics** 

- Easi-Tie®Rubber Tree Ties expand as your plants grow without the harmful effects of wire or plastic
- Each tie is fully UV stabilised for maximum life and will dramatically reduce labour costs involved in fitting to the plant
- Easi-Tie®Rubber Tree Ties are an essential part of the horticultural industry & every household
- Think about it and you will find a use for them!

| Easi-Tie Specification & Size Chart |          |                 |                                                   |
|-------------------------------------|----------|-----------------|---------------------------------------------------|
| SIZE                                | DIAMETER | TREE TIE LENGTH | PACK SIZES AVAILABLE                              |
| SMALL                               | 2.5 mm   | 120 mm          | 50 pcs / 500 pcs / 5000 pcs                       |
| MEDIUM                              | 3.0 mm   | 170 mm          | $25\mathrm{pcs}/250\mathrm{pcs}/3750\mathrm{pcs}$ |
| LARGE                               | 4.0 mm   | 310 mm          | 15 pcs / 100 pcs / 1500 pcs                       |